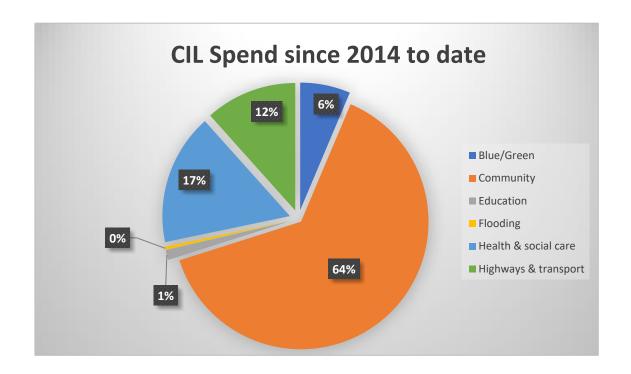

Appendix E

Projects awarded CIL since 2014 to date (03 November 2023)

| Type of Infrastructure       | CIL Funds Awarded | Percentage of overall amount |
|------------------------------|-------------------|------------------------------|
| Community Facilities         | £5,051,924.00     | 64%                          |
| Highways and<br>Transport    | £921,444.48       | 12%                          |
| Health and Social Care       | £1,319,880.00     | 17%                          |
| Blue/Green<br>Infrastructure | £504,300.00       | 6%                           |
| Education                    | £100,000          | 1%                           |
| Flooding                     | £29,000           | 0%                           |
| Total                        | £7,926,548.48     |                              |