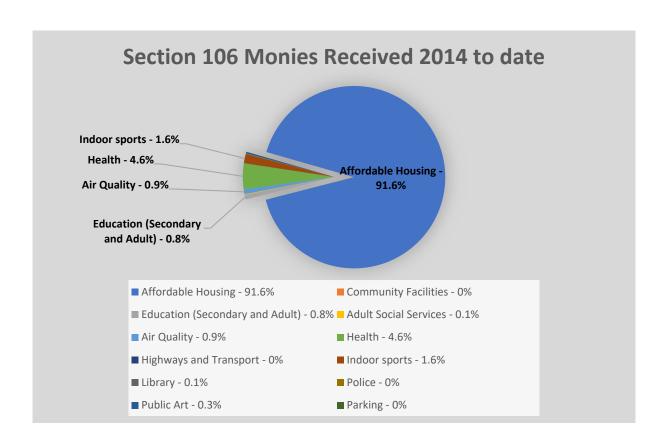

## Section 106 funds received between 2014 to date (03 November 2023)

| Type of Infrastructure/facilities | Section 106 funds Received | Percentage of overall amount |
|-----------------------------------|----------------------------|------------------------------|
| Affordable Housing                | £8,380,735.22              | 91.6%                        |
|                                   |                            |                              |
| Health                            | £419,455.87                | 4.6%                         |
| Indoor sports                     | £150,000                   | 1.6%                         |
| Air Quality                       | £77,837.1                  | 0.9%                         |
| Education (Secondary and Adult)   | £75,737.80                 | 0.8%                         |
| Public Art                        | £25,055.80                 | 0.3%                         |
| Adult Social Services             | £9589.58                   | 0.1%                         |
| Library                           | £6124.35                   | 0.1%                         |
| Highways and Transport            | £3000                      | 0%                           |
| Police                            | £3328.36                   | 0%                           |
| Community Facilities              | £975.88                    | 0%                           |
| Parking                           | £280                       | 0%                           |
| Non-Affordable<br>Housing Total   | £771,384.74                |                              |
|                                   |                            |                              |
| All Total                         | £9,152,119.96              |                              |